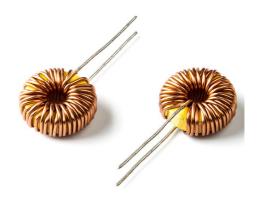

# **SPECIFICATION OF RTB SERIES**

#### **FEATURES**

- 1. Low cost , High current.
- 2. Lowest EMI

#### **APPLICATIONS**

Copying Machine , Display Monitor , ADSL Modem , TV , Video Camera , Air Conditioner , Refrigerator , Gaming Machine , Microwave Oven , Car Electronics , Laundry Machine , Power supply applications , etc..